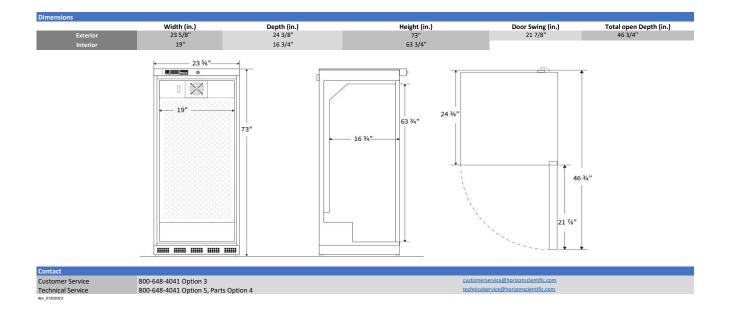

14 Cu. Ft. Basic Series Hazardous Location Refrigerator

Models feature a microprocessor temperature controller, allowing for precise temperature control, recovery and maintenance versus mechanical style thermostats. Our Basic Series refrigerators run on natural, hydrocarbon refrigerant for environmental health and energy efficiency. For storage of flammable or volatile materials within typical laboratory or non-volatile environments, see Flammable Material Storage units.