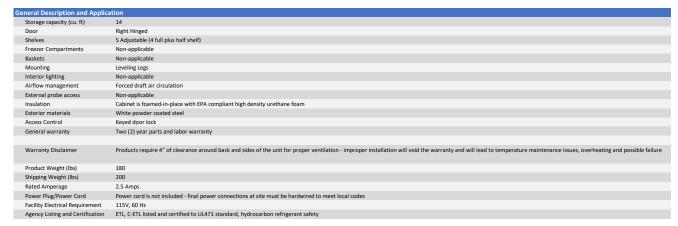

14 Cu. Ft. Basic Series Hazardous Location Refrigerator

Models feature a microprocessor temperature controller, allowing for precise temperature control, recovery and maintenance versus mechanical style thermostats. Our Basic Series refrigerators run on natural, hydrocarbon refrigerant for environmental health and energy efficiency. For storage of flammable or volatile materials within typical laboratory or non-volatile environments, see Flammable Material Storage units.

| Refrigeration System                             |                                                                                                    |
|--------------------------------------------------|----------------------------------------------------------------------------------------------------|
| Refrigerant                                      | R600a                                                                                              |
| Defrost                                          | Cycle                                                                                              |
|                                                  |                                                                                                    |
| Controller, Configuration, Alarms and Monitoring |                                                                                                    |
| Controller technology                            | Microprocessor temperature controller with digital temperature display, *C/*F switchable           |
| Display technology                               | Standard Digital Temperature Display                                                               |
|                                                  |                                                                                                    |
|                                                  |                                                                                                    |
| Adjustable Temperature Range                     | 1°C to 10°C                                                                                        |
| External alarm connection                        | State switching remote alarm contacts                                                              |
| Alarms                                           | Audible and visual high and low temperature alarms                                                 |
|                                                  |                                                                                                    |
| Controller probe                                 | Non-applicable                                                                                     |
| Digital Communication                            | Non-applicable                                                                                     |
| Data Transfer                                    | Non-applicable                                                                                     |
| Disclaimers                                      | Power cord is not included - final power connections at site must be hardwired to meet local codes |
|                                                  |                                                                                                    |
|                                                  | Indoor use only, +18°C to +26°C (+65°F to +78°F), <70% RH                                          |
|                                                  | Specifications are subject to change                                                               |
|                                                  | specifications are subject to change                                                               |
|                                                  |                                                                                                    |