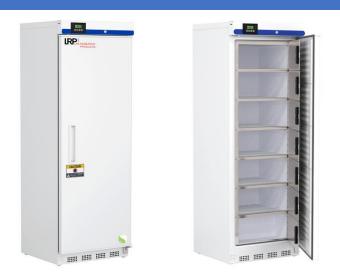

#### **Product Description**

These manual defrost laboratory freezers offer professional cold storage for scientific and industrial settings. Units come equipped with temperature alarms, keyed door locks, probe access, and precise temperature monitoring through microprocessor control.

Our Plus Series freezers include premium additions such as extensive alarm systems and digital touch pad displays. All units run on natural, hydrocarbon refrigerant for environmental health and energy efficiency.

#### Certifications

| Storage capacity (cu. ft)        | 14                                                                                                                                                                                                                         |
|----------------------------------|----------------------------------------------------------------------------------------------------------------------------------------------------------------------------------------------------------------------------|
| Door                             | Solid, right hinged, magnetic door gasket for positive seal                                                                                                                                                                |
| Shelves                          | 6 Fixed                                                                                                                                                                                                                    |
| Freezer Compartments             | 7 Inner Doors                                                                                                                                                                                                              |
| Baskets                          | Non-applicable                                                                                                                                                                                                             |
| Mounting                         | Leveling Legs                                                                                                                                                                                                              |
| Interior lighting                | Non-applicable                                                                                                                                                                                                             |
| Airflow management               | Non-applicable                                                                                                                                                                                                             |
| External probe access            | Rear wall port (3/4") dia.                                                                                                                                                                                                 |
| Insulation                       | Cabinet is foamed-in-place with EPA compliant high density urethane foam                                                                                                                                                   |
| Exterior materials               | White powder coated steel                                                                                                                                                                                                  |
| Access Control                   | Keyed door lock                                                                                                                                                                                                            |
| General warranty                 | Two (2) year parts and labor warranty                                                                                                                                                                                      |
| Compressor Parts Warranty        | Five (5) year compressor parts warranty                                                                                                                                                                                    |
| Warranty Disclaimer              | Products require 4" of clearance around back and sides of the unit for proper ventilation - improper installation will void the warranty and will lead to temperature maintenance issues, overheating and possible failure |
| Product Weight (lbs)             | 199                                                                                                                                                                                                                        |
| Shipping Weight (lbs)            | 219                                                                                                                                                                                                                        |
| Rated Amperage                   | 3.5 Amps                                                                                                                                                                                                                   |
| Power Plug/Power Cord            | NEMA 5-15 Plug, conforms to UL471 requirements                                                                                                                                                                             |
| Facility Electrical Requirement  | 115V, 60 Hz                                                                                                                                                                                                                |
| Agency Listing and Certification | ETL Listed. Energy Star Certified                                                                                                                                                                                          |