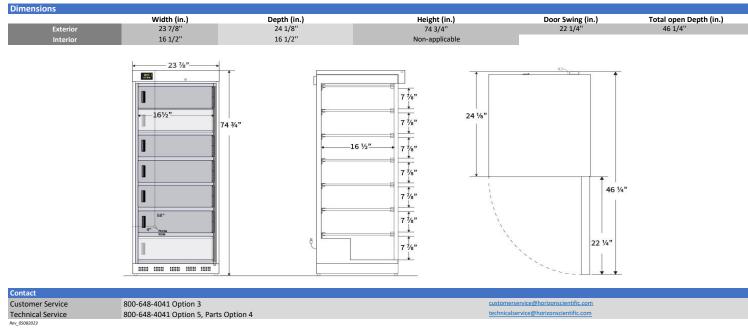

#### Certifications

| Storage capacity (cu. ft)        | 14                                                                                                                                                                                                                         |
|----------------------------------|----------------------------------------------------------------------------------------------------------------------------------------------------------------------------------------------------------------------------|
| Door                             | Solid, right hinged, magnetic door gasket for positive seal                                                                                                                                                                |
| Shelves                          | 6 Fixed                                                                                                                                                                                                                    |
| Freezer Compartments             | 7 Inner Doors                                                                                                                                                                                                              |
| Baskets                          | Non-applicable                                                                                                                                                                                                             |
| Mounting                         | Leveling Legs                                                                                                                                                                                                              |
| Interior lighting                | Non-applicable                                                                                                                                                                                                             |
| Airflow management               | Non-applicable                                                                                                                                                                                                             |
| External probe access            | Rear wall port (3/4") dia.                                                                                                                                                                                                 |
| Insulation                       | Cabinet is foamed-in-place with EPA compliant high density urethane foam                                                                                                                                                   |
| Exterior materials               | White powder coated steel                                                                                                                                                                                                  |
| Access Control                   | Keyed door lock                                                                                                                                                                                                            |
| General warranty                 | Two (2) year parts and labor warranty                                                                                                                                                                                      |
| Compressor Parts Warranty        | Five (5) year compressor parts warranty                                                                                                                                                                                    |
| Warranty Disclaimer              | Products require 4" of clearance around back and sides of the unit for proper ventilation - improper installation will void the warranty and will lead to temperature maintenance issues, overheating and possible failure |
| Product Weight (lbs)             | 199                                                                                                                                                                                                                        |
| Shipping Weight (lbs)            | 219                                                                                                                                                                                                                        |
| Rated Amperage                   | 3.5 Amps                                                                                                                                                                                                                   |
| Power Plug/Power Cord            | NEMA 5-15 Plug, conforms to UL471 requirements                                                                                                                                                                             |
| Facility Electrical Requirement  | 115V, 60 Hz                                                                                                                                                                                                                |
| Agency Listing and Certification | ETL Listed. Energy Star Certified                                                                                                                                                                                          |